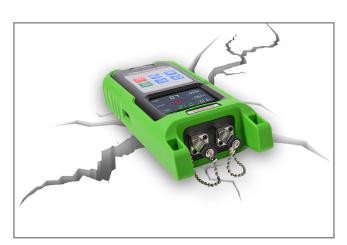

er meter



### Product Characteristics

- The meter test threshold can be set through the management software
- Automatic shutdown (can be cancelled)
- Users can test 1490 in the PON network at the same time nm, 1550nm, 1310nm three wavelengths
- Simultaneously measure and display different PON architectures, data and video signals
- The instrument provides five sets of thresholds to choose from, with pass, warning, and fail modes
- Manual calibration



One-button start



Plug and play



Automatic shut-down



3 wavelength detection



Large-capacity data storage



Silicone protective shell



High-definition color display



USB connection to computer

High-definition color display

Rich colors, high-definition display pictures, giving you a fun visual experience



## **Features**



Anti-fall



Bracket design



Compact



Split protective sleeve

# **Products Specification**

| Model                                   | PON                                                               |                          |                          |
|-----------------------------------------|-------------------------------------------------------------------|--------------------------|--------------------------|
| Measuring wavelength                    | 1310nm                                                            | 1490nm                   | 1550nm                   |
| Sensor Type                             | InGaAS                                                            |                          |                          |
| Linearity