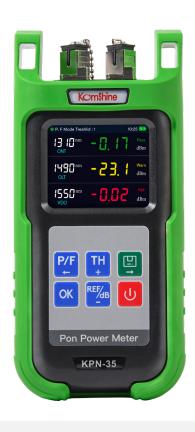

# KPN-35

PON power meter

### Product Characteristics

- The meter test threshold can be set through the management software
- Automatic shutdown (can be cancelled)
- Users can test 1490 in the PON network at the same time nm, 1550nm, 1310nm three wavelengths
- Simultaneously measure and display different PON architectures, data and video signals
- The instrument provides five sets of thresholds to choose from, with pass, warning, and fail modes
- Manual calibration

One-button start

Plug and play

Automatic shut-down

3 wavelength detection

Large-capacity data storage

Silicone protective shell

High-definition color display

USB connection to computer