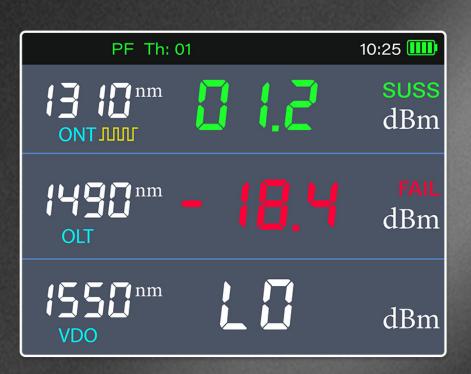

High-definition color display

Rich colors, high-definition display pictures, giving you a fun visual experience

### Product Characteristics

- The meter test threshold can be set through the management software
- Automatic shutdown (can be cancelled)
- Users can test 1490 in the PON network at the same time nm, 1550nm, 1310nm three wavelengths
- Simultaneously measure and display different PON architectures, data and video signals
- The instrument provides five sets of thresholds to choose from, with pass, warning, and fail modes
- Manual calibration