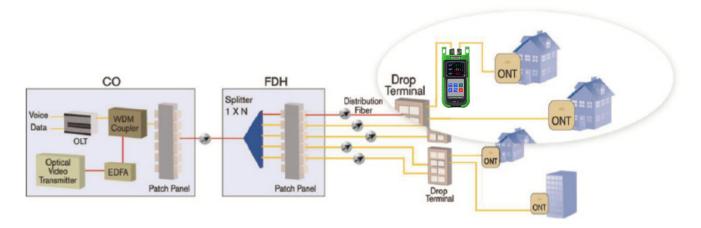

5%RH                                                          |                          |                          |
| Interface type                          | SC/UPC(Other types can be customized)                             |                          |                          |
| Power supply                            | 3 AA batteries                                                    |                          |                          |
| Standard packaging                      | Description                                                       |                          |                          |
| KPN-35                                  | KPN-35 main machine, USB line, warranty card, user guide, package |                          |                          |

## FTTH network



# Product display







#### **HEAD OFFICE**

KomShine Technologies Limited

#### **CONTACT US**

Add: 2F Bldg. D Qinheng Tech. Pk. Nanjing, JS, 210001, China

TEL: +86 25 66047688 Web: www.komshine.com Mail: info@komshine.com

- \* Komshine reserves the right to improve, enhance, or modify the features and specificactions of KomShine products without prior notification.
- \*Company and product names appearing in this catalogue are resisterd marks or trademarks of respective companies.
- \* This catalogue is printed using environmentally friendly paper and ink.