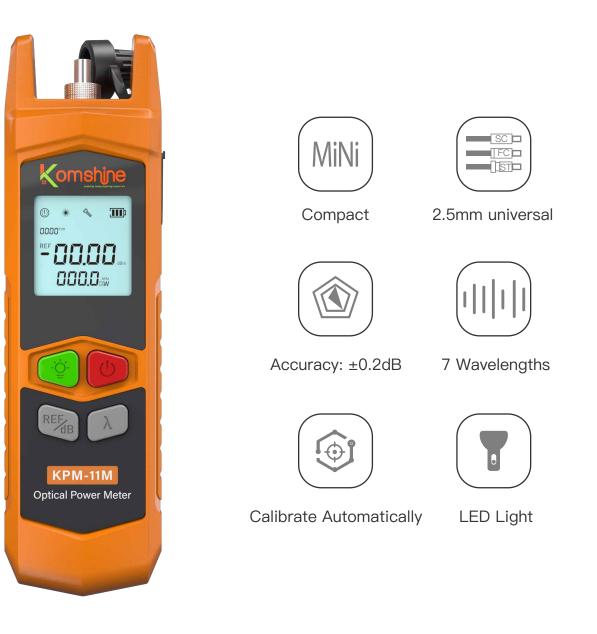

### Product features

- Accuracy lower than ±0.2dB
- Users can calibrate the value manually
- 60 hours continuous use
- 7 Wavelengths (850/980 /1300/ 1310/1490/1550/1625nm)
- Pocket Design, mini and compact
- Range of measurement: -70~+10dBm / -50~+26dBm
- Universal adapter design, suit for SC, FC, ST Connector
- Lithium Battery is Optional, USB Charging, easy to use
- Built in LED Light, Easy to operate in the dark environment

### Product Characteristics

| Model                   | KPM-11M                                         |
|-------------------------|-------------------------------------------------|
| Wavelength Range        | 800 ~ 1700 (nm)                                 |
| Probe type              | InGaAs                                          |
| Optical connector       | 2.5mm universal interface(1.25mm LC optional)   |
| Measurement range (dBm) | –70 ~ +10 dBm / –50 ~ +26 dBm                   |
| Uncertainty             | < 0.2 dB                                        |
| Standard wavelengths    | 850、980、1300、1310、1490、1550、1625 (nm)           |
| Resolution (dB)         | 0.01dB                                          |
| Operating temperature   | -10 ~ +60 (°C)                                  |
| Storage temperature     | −25 ~ +70 (°C)                                  |
| Automatic shutdown time | 10 min                                          |
| Power working time      | Battery type: 20h (only use of power meter)     |
|                         | Charging type: 60h (only use of power meter)    |
| LED Light               | Available                                       |
| Power supply            | Built in 1000mAh Lithium battery / AAA 1.5V *2  |
| Charging port           | USB (Just for charging type)                    |
| Size/ Weight            | 127 x 36.5 x 28 mm / 61g (includes the battery) |