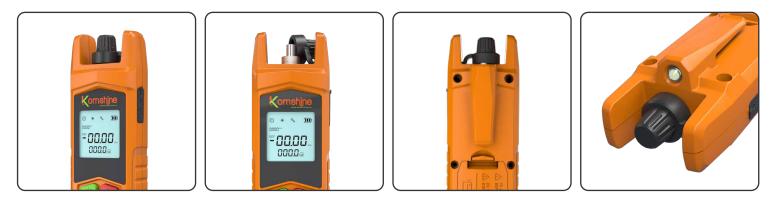

| Operating temperature   | -10 ~ +60 (°C)                                  |
| Storage temperature     | −25 ~ +70 (°C)                                  |
| Automatic shutdown time | 10 min                                          |
| Power working time      | Battery type: 20h (only use of power meter)     |
|                         | Charging type: 60h (only use of power meter)    |
| LED Light               | Available                                       |
| Power supply            | Built in 1000mAh Lithium battery / AAA 1.5V *2  |
| Charging port           | USB (Just for charging type)                    |
| Size/ Weight            | 127 x 36.5 x 28 mm / 61g (includes the battery) |

All the data are obtained by Komshine' lab in the environment of 20 degree

### Product Display



### HEAD OFFICE

KomShine Technologies Limited

### CONTACT US

Add: 2F Bldg. D Qinheng Tech. Pk. Nanjing, JS, 210001, China TEL: +86 (025) 66047688 Web: www.KomShine.com Mail: info@komshine.com

\* Komshine reserves the right to improve, enhance, or modify the features and specificactions of KomShine products without prior notification.

\*Company and product names appearing in this catalogue are resisterd marks or trademarks of respective companies.

\* This catalogue is printed using environmentally friendly paper and ink.