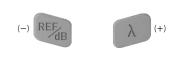

## In the second se

Press these two buttons until shows "REF" on the screen, then go to the process of calibration

REF: Value decrease λ: Value increase

Press LED Light, save the values and exit the calibration procedure