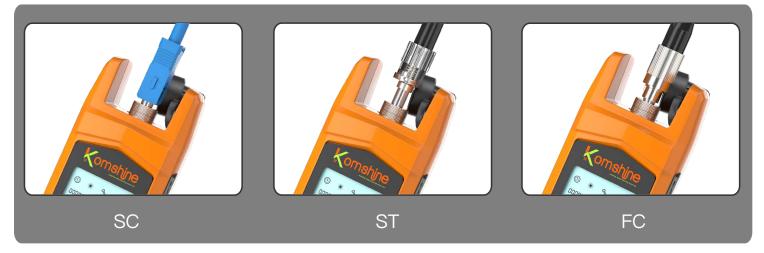

ct features

- Accuracy lower than ±0.2dB
- Users can calibrate the value manually
- 60 hours continuous use
- 7 Wavelengths (850/980 /1300/ 1310/1490/1550/1625nm)
- Pocket Design, mini and compact
- Range of measurement: -70~+10dBm / -50~+26dBm
- Universal adapter design, suit for SC, FC, ST Connector
- Lithium Battery is Optional, USB Charging, easy to use
- Built in LED Light, Easy to operate in the dark environment

# Products Advantages

Comshine

-00.00

000.0

.

KPM-11M Optical Power Meter

m



### LED Light

Easy to operate in the dark environment



### USB Charging

USB interface charging at any time, safe and stable to use



#### Hidden button

Hidden button design to prevent accidental touch operation

函

# Back clip design

### Easy to carry

### 2.5mm universal interface



## In the second se



Press these two buttons until shows "REF" on the screen, then go to the process of calibration



REF: Value decrease λ: Value increase



Press LED Light, save the values and exit the calibration procedure

### Product Characteristics

| Model                   | KPM-11M                                         |
|-------------------------|-------------------------------------------------|
| Wavelength Range        | 800 ~ 1700 (nm)                                 |
| Probe type              | InGaAs                                          |
| Optical connector       | 2.5mm universal interface(1.25mm LC optional)   |
| Measurement range (dBm) | –70 ~ +10 dBm / –50 ~ +26 dBm                   |
| Uncertainty             | < 0.2 dB