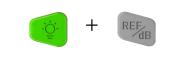

## In the second se

Press these two buttons until shows "REF" on the screen, then go to the process of calibration

REF: Value decrease λ: Value increase

Press LED Light, save the values and exit the calibration procedure