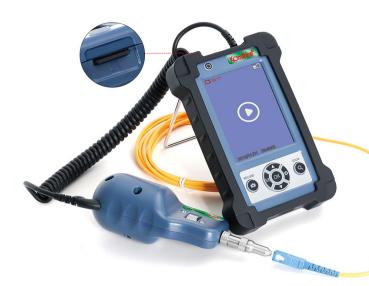

real time support extend video TF card

Video playback

Real-time video recording and expansion of TF card, convenient and fast recording of measurement information. Support data playback to facilitate inspection and data statistics. The panel design is concise, the operation is simple and practical, and the use is more humanized.