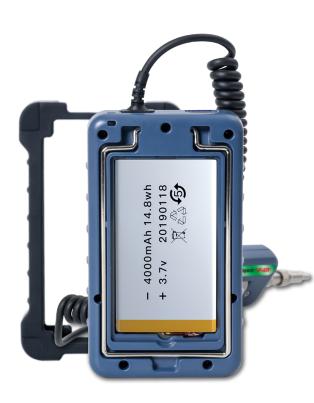

#### PRODUCT CHARACTERISTICS

20 hours

4000mAh

recycled

The machine is equipped with large capacity lithium-ion batteries with a capacity of up to 4000 mAh. Standby time is up to 20 hours, which is suitable for the needs of workers who go out for a long time. The machine adopts micro USB interface, charging standard is 3.7v, charging is more convenient and simple.