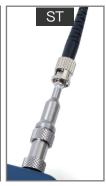

## **Product characteristics**

- Rotary metal bracket, stable and convenient.
- Compatible / FC/SC/ST/LC/SC female connector/LC male connector
- 4000mAH large capacity lithium power, 20 hours standby.
- real time video, support extend t-flash card ,quick check the pollution degree of female connector and male conector
- 400 times magnification, the stain is clearly visible.
- 3.5 inch HD LCD display.
- 1/3 inch sensor, 300,000 effective pixels.
- removable Silicon Case, reduce the damage by collising or dropping in a certain extent
- Small size, one-handed, convenient and fast.

#### SUPPORT INTERFACE