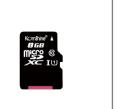

real time support extend video TF card

Video playback

Real-time video recording and expansion of TF card, convenient and fast recording of measurement information. Support data playback to facilitate inspection and data statistics. The panel design is concise, the operation is simple and practical, and the use is more humanized.

# PRODUCT SPECIFICATION:

| KIP-600V probe          |                | Magnification           | 400X                    |
|-------------------------|----------------|-------------------------|-------------------------|
|                         |                | Resolution(µm)          | surpass 1.0             |
|                         |                | Visual range(µm)        | 0.316*0.285             |
|                         |                | Dimension(µm)           | 235(W)*95(D)*30(H)      |
|                         |                | Image Sensor            | 1/3 480                 |
|                         |                | Storage Temperatrue     | –18°C~35°C              |
|                         |                | Weight(kg)              | 0.11                    |
| 3.5–inch LCD<br>display | Image          | Image size(mm)          | 22                      |
|                         |                | Pixels                  | 307200                  |
|                         | Video          | Frequency               | 25FPS                   |
|                         |                | LCD screen              | 960*240 LCD             |
|                         |                | Video output mode       | NTSC/PAL                |
|                         |                | Playback Format         | AVI                     |
|                         | User interface | Compatible memory cards | TF                      |
|                         |                | Capacity                | 8GB                     |
|                         |                | USB                     | 1.1/2.0                 |
|                         |                | Hard disk format        | FAT32                   |
|                         | Power supply   | AC adapter              | DC 5V/2A                |
|                         |                | Internal Battery        | Lithium battery 4000Mah |
|                         |                | Media Player            | ≥7                      |
| Weight(kg)/W*D*H(mm)    |                |                         | 0.085/78*22*56          |