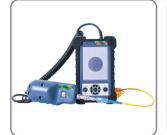

# KIP-600V

Fiber Optic Connector Inspection System

## **Product characteristics**

- Rotary metal bracket, stable and convenient.
- Compatible / FC/SC/ST/LC/SC female connector/LC male connector
- 4000mAH large capacity lithium power, 20 hours standby.
- real time video, support extend t-flash card ,quick check the pollution degree of female connector and male conector
- 400 times magnification, the stain is clearly visible.
- 3.5 inch HD LCD display.
- 1/3 inch sensor, 300,000 effective pixels.
- removable Silicon Case, reduce the damage by collising or dropping in a certain extent
- Small size, one-handed, convenient and fast.