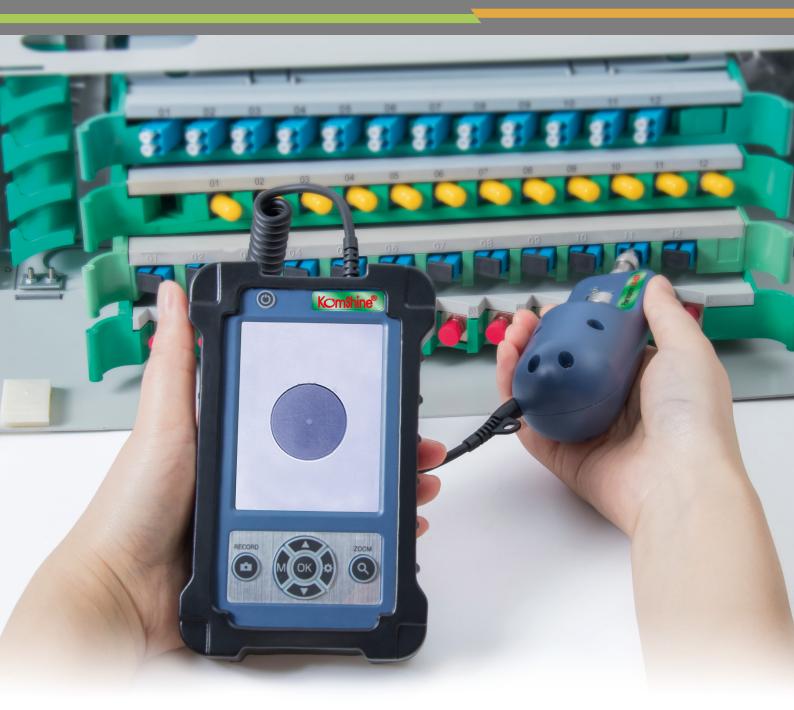

# KIP-600V

Fiber Optic Connector Inspection System

## **Product characteristics**

- Rotary metal bracket, stable and convenient.
- Compatible / FC/SC/ST/LC/SC female connector/LC male connector
- 4000mAH large capacity lithium power, 20 hours standby.
- real time video, support extend t-flash card ,quick check the pollution degree of female connector and male conector
- 400 times magnification, the stain is clearly visible.
- 3.5 inch HD LCD display.
- 1/3 inch sensor, 300,000 effective pixels.
- removable Silicon Case, reduce the damage by collising or dropping in a certain extent
- Small size, one-handed, convenient and fast.

#### **USE DISPLAY**