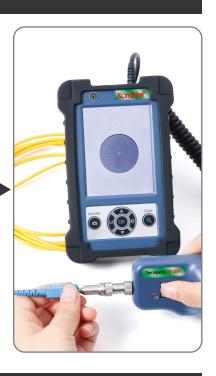

# KIP-600V

Fiber Optic Connector Inspection System

## **Product characteristics**

- Rotary metal bracket, stable and convenient.
- Compatible / FC/SC/ST/LC/SC female connector/LC male connector
- 4000mAH large capacity lithium power, 20 hours standby.
- real time video, support extend t-flash card ,quick check the pollution degree of female connector and male conector
- 400 times magnification, the stain is clearly visible.
- 3.5 inch HD LCD display.
- 1/3 inch sensor, 300,000 effective pixels.
- removable Silicon Case, reduce the damage by collising or dropping in a certain extent
- Small size, one-handed, convenient and fast.