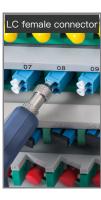

## **Product characteristics**

- Rotary metal bracket, stable and convenient.
- Compatible / FC/SC/ST/LC/SC female connector/LC male connector
- 4000mAH large capacity lithium power, 20 hours standby.
- real time video, support extend t-flash card ,quick check the pollution degree of female connector and male conector
- 400 times magnification, the stain is clearly visible.
- 3.5 inch HD LCD display.
- 1/3 inch sensor, 300,000 effective pixels.
- removable Silicon Case, reduce the damage by collising or dropping in a certain extent
- Small size, one-handed, convenient and fast.

#### SUPPORT INTERFACE