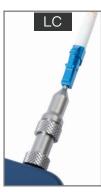

## **Product characteristics**

- Rotary metal bracket, stable and convenient.
- Compatible / FC/SC/ST/LC/SC female connector/LC male connector
- 4000mAH large capacity lithium power, 20 hours standby.
- real time video, support extend t-flash card ,quick check the pollution degree of female connector and male conector
- 400 times magnification, the stain is clearly visible.
- 3.5 inch HD LCD display.
- 1/3 inch sensor, 300,000 effective pixels.
- removable Silicon Case, reduce the damage by collising or dropping in a certain extent
- Small size, one-handed, convenient and fast.

#### SUPPORT INTERFACE