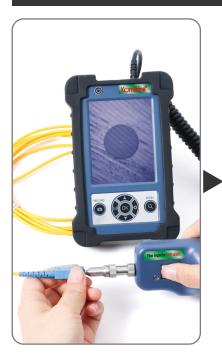

#### **USE DISPLAY**

real time support extend video TF card

Video playback

Real-time video recording and expansion of TF card, convenient and fast recording of measurement information. Support data playback to facilitate inspection and data statistics. The panel design is concise, the operation is simple and practical, and the use is more humanized.