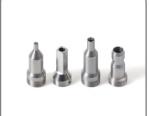

|
|                         | User interface | Compatible memory cards | TF                      |
|                         |                | Capacity                | 8GB                     |
|                         |                | USB                     | 1.1/2.0                 |
|                         |                | Hard disk format        | FAT32                   |
|                         | Power supply   | AC adapter              | DC 5V/2A                |
|                         |                | Internal Battery        | Lithium battery 4000Mah |
|                         |                | Media Player            | ≥7                      |
| Weight(kg)/W*D*H(mm)    |                |                         | 0.085/78*22*56          |

# PRODUCT LIST:















### **HEAD OFFICE**

KomShine Technologies Limited

#### CONTACT US

Add: 2F Bldg. D Qinheng Tech. Pk. Nanjing, JS, 210001, China

TEL: +86 ( 025 ) 66047688

www.komshine.com

ventas@komshine.com

\* Komshine reserves the right to improve, enhance, or modify the features and specificactions of KomShine products without prior notification.

\*Company and product names appearing in this catalogue are resisterd marks or trademarks of respective companies.

\* This catalogue is printed using environmentally friendly paper and ink.