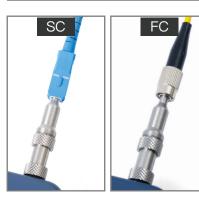

## **Product characteristics**

- Rotary metal bracket, stable and convenient.
- Compatible / FC/SC/ST/LC/SC female connector/LC male connector
- 4000mAH large capacity lithium power, 20 hours standby.
- real time video, support extend t-flash card ,quick check the pollution degree of female connector and male conector
- 400 times magnification, the stain is clearly visible.
- 3.5 inch HD LCD display.
- 1/3 inch sensor, 300,000 effective pixels.
- removable Silicon Case, reduce the damage by collising or dropping in a certain extent
- Small size, one-handed, convenient and fast.

#### SUPPORT INTERFACE