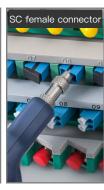

## **Product characteristics**

- Rotary metal bracket, stable and convenient.
- Compatible / FC/SC/ST/LC/SC female connector/LC male connector
- 4000mAH large capacity lithium power, 20 hours standby.
- real time video, support extend t-flash card ,quick check the pollution degree of female connector and male conector
- 400 times magnification, the stain is clearly visible.
- 3.5 inch HD LCD display.
- 1/3 inch sensor, 300,000 effective pixels.
- removable Silicon Case, reduce the damage by collising or dropping in a certain extent
- Small size, one-handed, convenient and fast.

#### SUPPORT INTERFACE