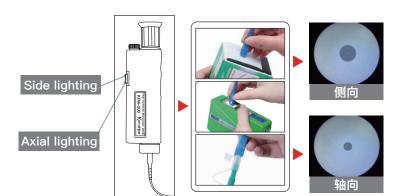

#### Product features

- 200 times magnification, the fiber end face is clearly visible.
- The frosted silicone shell is non-slip, drop-proof and shock-proof.
- Support SC, FC, ST, and LC male headers of UPC.
- Imported coated lens, fouling is clearly visible.
- 3\*LR44 button battery 6F22 (need to buy by yourself).
- Manually adjust the focus quickly.
- Small size, can be held with one hand, convenient and fast.
- 100,000 hours of LED lighting, 20 hours of standby.