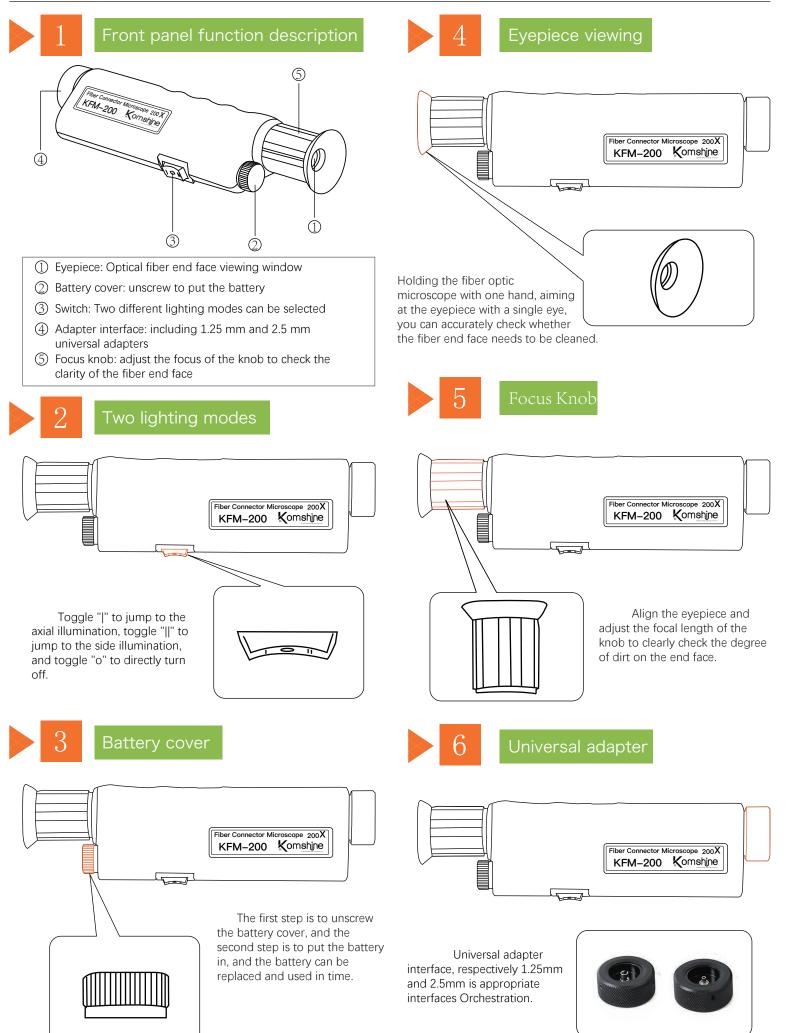

#### Product features

- 200 times magnification, the fiber end face is clearly visible.
- The frosted silicone shell is non-slip, drop-proof and shock-proof.
- Support SC, FC, ST, and LC male headers of UPC.
- Imported coated lens, fouling is clearly visible.
- 3\*LR44 button battery 6F22 (need to buy by yourself).
- Manually adjust the focus quickly.
- Small size, can be held with one hand, convenient and fast.
- 100,000 hours of LED lighting, 20 hours of standby.

#### Product parameter

## Support SC/FC/ST/LC

### Product parameter

| Magnification               | 200 times &400 times                                                                                                               |
|-----------------------------|------------------------------------------------------------------------------------------------------------------------------------|
| Light source and usage time | White LED, service life of 100,000 hours;<br>Battery life of 40 hours                                                              |
| Size                        | 225mm x 60mm x 42mm                                                                                                                |
| Adapter interface           | Includes 1.25 mm and 2.5 mm universal adapters                                                                                     |
| Interface Type              | SC, FC, ST , LC                                                                                                                    |
| Overview                    | Host<br>1.25 mm and 2.5 mm adapter nylon black bag;<br>LR44 button battery 6F22<br>(need to purchase by yourself);<br>Packing box. |

### ≻ Use environment

• Operating environment altitude: areas below 2000m above sea level

Please read all instructions and warnings before using this product. Irregular use will cause damage to the product or personal safety.

1) Do not store this product in high temperature, strong light and strong magnetic fields, and do not place it in other harsh environments such as fire sources.

2) Improper use of the product may easily cause the product damage or may endanger personal and property safety.

3) If consumers violate the product manual and improperly use it, the personal and property damage caused by it will bearby yourselve, our company will not bear any legal responsibility.

4) Non-professionals are strictly prohibited from disassembling this product.

5) Avoid using electrical appliances or loads that exceed the output current of this product (the circuit will be protected and there will be no output).

6) Avoid strong physical effects, including knocking, throwing, trampling, squeezing, etc.

## Standard configuration

• Nylon carrying bag, product host, battery, adapter interface.