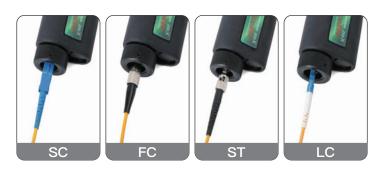

### product description

The hand-held fiber optic microscope is a fiber end face detector. With its high-end optics, it can quickly manually focus and detect scratches, dirt, and dust on the fiber end face. The product supports UPC's SC, FC, ST, LC male heads, with good optical performance and integrated laser safety filter, whether it is tested on the production line or on-site, allowing your technicians to quickly find scratches, fiber end dirt.

## Support SC/FC/ST/LC

### Product parameter

| Magnification               | 200 times &400 times                                                                                                               |
|-----------------------------|------------------------------------------------------------------------------------------------------------------------------------|
| Light source and usage time | White LED, service life of 100,000 hours;<br>Battery life of 40 hours                                                              |
| Size                        | 225mm x 60mm x 42mm                                                                                                                |
| Adapter interface           | Includes 1.25 mm and 2.5 mm universal adapters                                                                                     |
| Interface Type              | SC, FC, ST , LC                                                                                                                    |
| Overview                    | Host<br>1.25 mm and 2.5 mm adapter nylon black bag;<br>LR44 button battery 6F22<br>(need to purchase by yourself);<br>Packing box. |