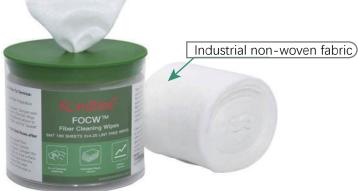

#### Product introduction

FOCW Fiber Optic Cleaning Wipes is made of industrial non-woven fabric .FOCW Fiber Optic Cleaning Wipe is used for the coating of fiber , the interface of fiber connector ,the parts of fiber optic instrument like fusion splicer and OTDR etc, also used for laboratory ,dust-free workshop etc . It has a better effect when cleaning wipes used with alcohol .