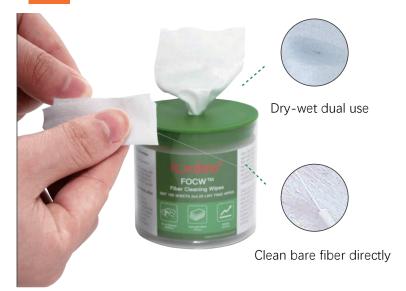

### 2 Dry-wet dual use

#### Products Characteristic

- Thick non-woven fabric material, lint-free.
- Clear breakpoints, easy to tear and use, control the amount of usage reasonably.
- Replaceable cleaning core is more economical.
- Soft texture, wet-to-dry combination cleaning.
- Absorbs water stains for dry use, does not generate swarf and scratch the surface of the machine.
- Remove the oil and dust when used with alcohol.
- High water absorption, soft and tough.